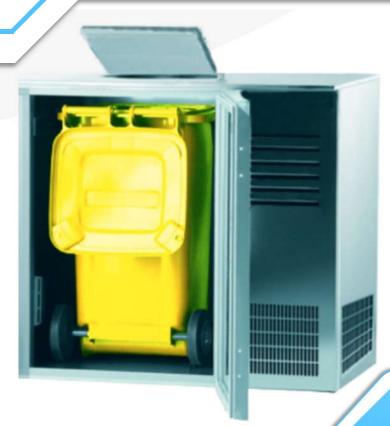

## **COLD STORAGE WASTE**

CSW-D1

| Spesifikasi      |                                              |
|------------------|----------------------------------------------|
| Dimension        |                                              |
| Length           | 1200 mm                                      |
| Width            | 850 mm                                       |
| Height           | 1250 mm                                      |
| Construction     |                                              |
| Body             | Easy Mobility, Stainless Steel               |
| Panel Insulation | Injected Rigid Polyurethane Foam             |
|                  | Thicness 70 mm Density 40 - 42 Kg/m3         |
| Doors            | Double Doors Top (loading) Front (unloading) |
|                  | Equipped with Hinges Handle                  |
|                  | Hermetically Rubber Sealed Door              |
| Features         |                                              |
| 2 Storage Option | Trash Can (Plastic Equipped with Castors) &  |
|                  | Tray in Chamber (Stainless Steel Sheet)      |
| Capacity         | 120 L (Trash Can) / 360 L (Tray in Chamber)  |
| Condensing Unit  | 1 / 4 pk                                     |
| Refrigerant      | R 404A                                       |
| Temperature Ran  | - 2 °C - 5 °C Adjustable                     |
| Overload System  | Automatic Built in                           |
| Defrost System   | Automatic Built in                           |
| Power Consumpti  | ± 330 Watt, 220 V/50 - 60 Hz, 1 Phase        |
| Finishing        | Hairline                                     |