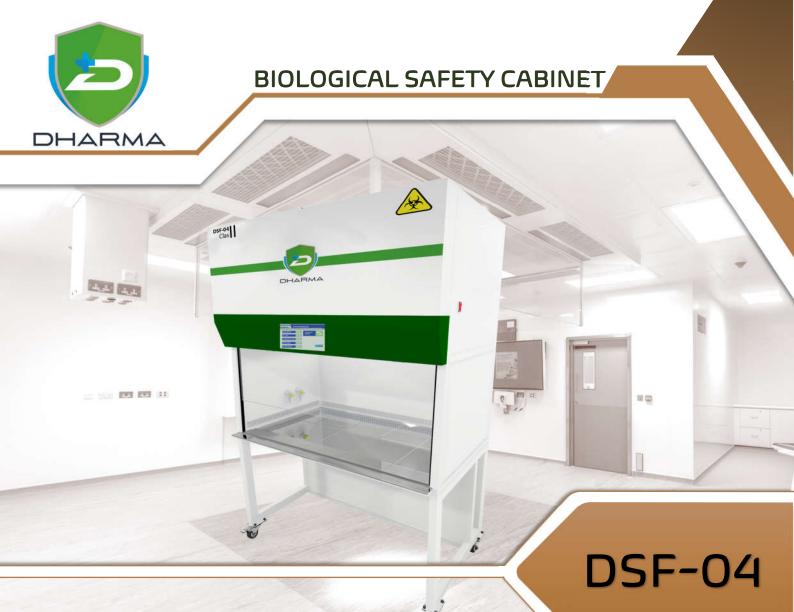

|                 | SPECIFICATION                                      |
|-----------------|----------------------------------------------------|
| Power           | 315W, 220V 50Hz                                    |
| Panel           | Touch Screen Operating Panel                       |
| Air Flow System | Downflow velocity 0.45 ±0.015 m/s, Inflow velocity |
|                 | 0.65 ±0.015 m/s                                    |
| Contruction     | Powder Coated E.G Steel, UV Safe Polycarbonate,    |
|                 | Stainless Steel AISI 304                           |
| Filter          | Main filter ULFA 99.9995% (0.1 um - 0.2 urn)       |
|                 | Exhaust filter ULFA 99.9995% (0.1 um - 0.2 urn)    |
|                 |                                                    |

|                                  | DIMENSION     |
|----------------------------------|---------------|
| Overall dimension (W x D x H) mm | 1350x800x2100 |
| Working zone (W x D x H)         | 1250x750 x550 |

## Clas II A2